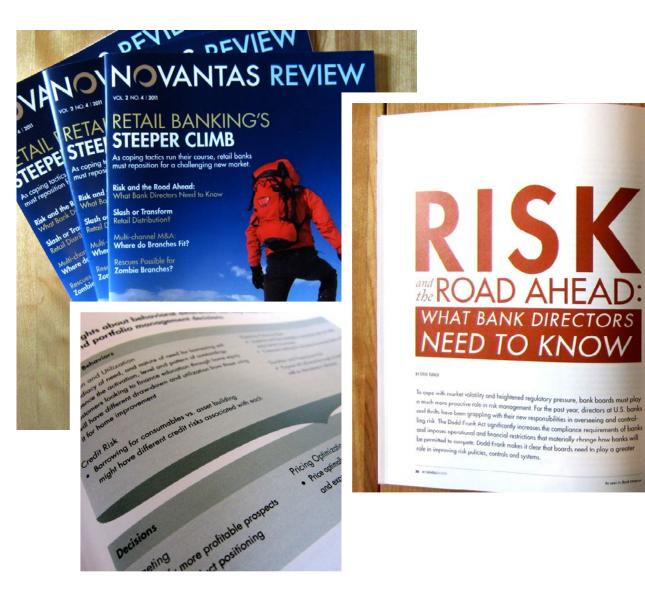

### **Novantas Review**

Start-to-Finish InDesign Layout | Typographic Illustrations | Infographics | Copyediting | Print File Preparation
2011-2016 | <u>Co to site ></u>

By ask boards will have looks to reflect the system and the changing or system and system or system and system or system and system or system or system or the system or system or the system or system or the system or system o

#### USSOR FROM THE BEAL CS locking touck, many fina observes were well even residential real ester. Price first ware acciently lowing a wise overbuilding in many ing on greater learange or wise constrained in the constraints of the region for the constraints mark with decisions and risk more with the constraint surfar. The touch on surfar is suffer. The testing in formal courses of problem in mark or collassing or point in marker volume, of readers in marker volume, of readers in marker volume, of readers

response on individual ins what should the board's ra